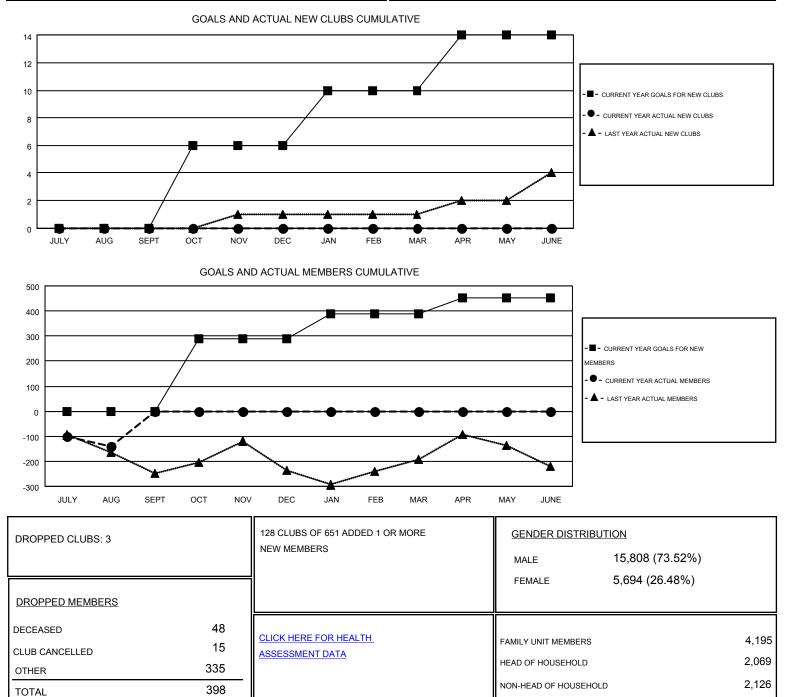

#### GMT: DENNIS STEVENSON, JUDY HANKOM

| Clubs                 |                  |           |                  |                  | Members               |                    |                                        |                    |                  |
|-----------------------|------------------|-----------|------------------|------------------|-----------------------|--------------------|----------------------------------------|--------------------|------------------|
| RESULTS FOR 2015-2016 |                  |           |                  |                  | RESULTS FOR 2015-2016 |                    |                                        |                    |                  |
| QUARTER               | NEW CLUB<br>GOAL | NEW CLUBS | DROPPED<br>CLUBS | NET<br>GAIN/LOSS | QUARTER               | NEW MEMBER<br>GOAL | CHARTER AND<br>NEW<br>MEMBERS<br>ADDED | DROPPED<br>MEMBERS | NET<br>GAIN/LOSS |
| JULY/AUG/SEPT         | 0                | 0         | 3                | -3               | JULY/AUG/SEPT         | -3                 | 258                                    | 398                | -140             |
| OCT/NOV/DEC           | 6                | 0         | 0                | 0                | OCT/NOV/DEC           | 292                | 0                                      | 0                  | 0                |
| JAN/FEB/MAR           | 4                | 0         | 0                | 0                | JAN/FEB/MAR           | 101                | 0                                      | 0                  | 0                |
| APR/MAY/JUNE          | 4                | 0         | 0                | 0                | APR/MAY/JUNE          | 63                 | 0                                      | 0                  | 0                |